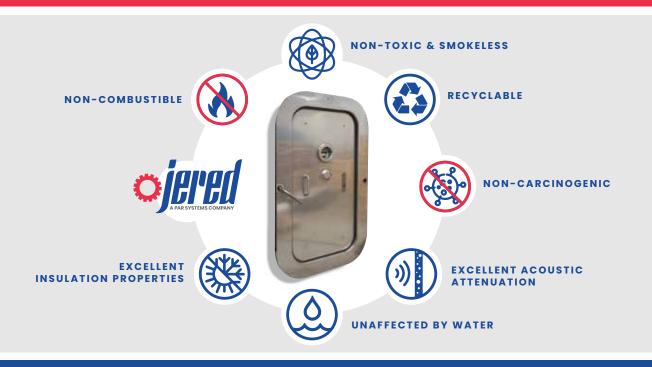

# LI-ION BATTERY CHARGING & STORAGE SYSTEM



#### THE SYSTEM



### PERFORMANCE HIGHLIGHTS

#### **Qualified with impressive test results**

- Successfully handled 220% more heat flux than typically generated under extreme conditions
- Temperatures in adjacent compartments 80% below the maximum allowable temperature.
- The cabinet remained cool to the touch.
- Fully operational post-test performance.



# LI-ION BATTERY CHARGING & STORAGE SYSTEM



#### COMFIRE: A SUPERIOR FIREPROOF MATERIAL



## PRODUCT SUPPORT





CARGO & WEAPONS ELEVATORS











COMFIRE® FIRE RATED DOORS & LOCKERS



PERSONNEL ELEVATORS