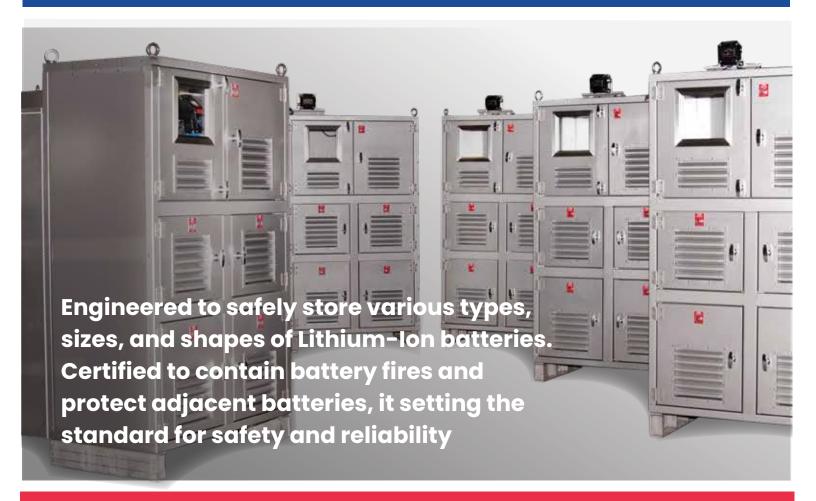

# LI-ION BATTERY CHARGING & STORAGE SYSTEM



#### THE SYSTEM



### PERFORMANCE HIGHLIGHTS

#### **Qualified with impressive test results**

- Successfully handled 220% more heat flux than typically generated under extreme conditions
- Temperatures in adjacent compartments 80% below the maximum allowable temperature.
- The cabinet remained cool to the touch.
- Fully operational post-test performance.



# LI-ION BATTERY CHARGING & STORAGE SYSTEM



#### COMFIRE: A SUPERIOR FIREPROOF MATERIAL



## PRODUCT SUPPORT





CARGO & WEAPONS ELEVATORS











COMFIRE® FIRE RATED DOORS & LOCKERS



PERSONNEL ELEVATORS